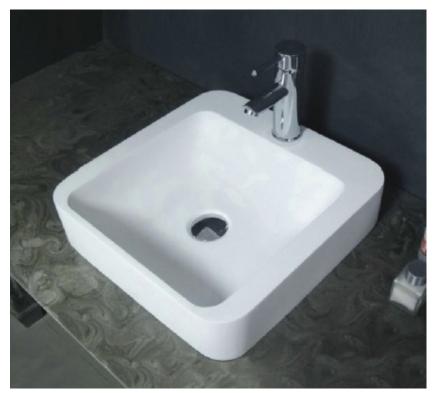

## Above Counter Cast Stone Basin

- Cast stone solid surface
- Matte white finish
- Matching pop-up waste available
- No tap hole
- No overflow
- Requires 32mm waste, no overflow
- Waste not included
- Our quality Solid Surface material does not yellow or crack like some cheaper alternatives on the market.

| Product Code     | CSB09              |
|------------------|--------------------|
| Barcode          | 9347900001081      |
|                  |                    |
| Specifications   |                    |
| Outer Dimensions | 410 x 415 x 105 mm |
| Inner Bowl Depth | 85 mm              |
| Bowl Capacity    | 6 Litres           |