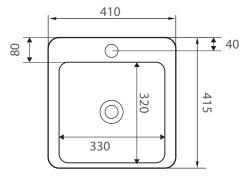

| Product Code     | CSB09              |
|------------------|--------------------|
| Barcode          | 9347900001081      |
|                  |                    |
| Specifications   |                    |
| Outer Dimensions | 410 x 415 x 105 mm |
| Inner Bowl Depth | 85 mm              |
| Bowl Capacity    | 6 Litres           |