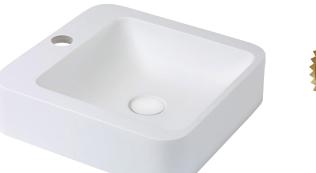

## Above Counter Cast Stone Basin

- Cast stone solid surface
- Matte white finish
- Matching pop-up waste available
- No tap hole
- No overflow
- Requires 32mm waste, no overflow
- Waste not included
- Our quality Solid Surface material does not yellow or crack like some cheaper alternatives on the market.

| Product Code     | CSB09              |
|------------------|--------------------|
| Barcode          | 9347900001081      |
|                  |                    |
| Specifications   |                    |
| Outer Dimensions | 410 x 415 x 105 mm |
| Inner Bowl Depth | 85 mm              |
| Bowl Capacity    | 6 Litres           |